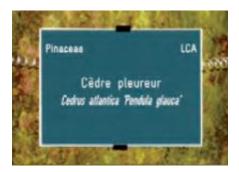

#### **Engraved Atlas Plaques**

Similar in style to the **Media** plaques but with a slot to fit over the crook of an **Atlas** label holder.

Send your text as an Excel file, we will engrave the plaques for you. Please enquire for detailed file requirements and prices.

Minimum order is 99 plaques, thereafter multiples of 9 but these can all be different.