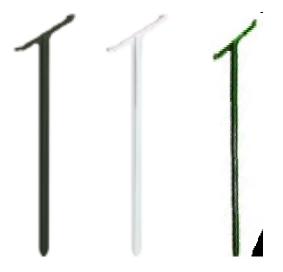

## **Media Label Holders**

The **Media** label holders have excellent resistance to outdoor conditions, black ones are particularly UV resistant. **Media** label holders are available in black, white and green.

| Part No. | Description               | Dimensions          | Pack size | £      |
|----------|---------------------------|---------------------|-----------|--------|
| 1570713  | Media label holder, black | 41cm tall, 82mm jaw | 250       | 115.20 |
| 1570715  | Media label holder, white | 41cm tall, 82mm jaw | 250       | 115.20 |
| 1570714  | Media label holder, green | 41cm tall, 82mm jaw | 250       | 115.20 |