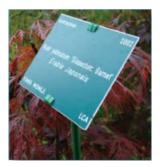

## **Engraved Media Plaques**

Engraved plaques are the traditional choice for Botanic Gardens.

Send your text as an Excel file, we will engrave the plaques for you. Please enquire for detailed file requirements and prices.

Minimum order is 72 plaques, thereafter multiples of 6 but these can all be different.