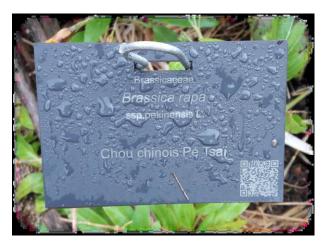

#### **Engraved Atlas Plaques**

Similar in style to the **Media** plaques but with a slot to fit over the crook of an **Atlas** label holder.

Send your text as an Excel file, we will engrave the plaques for you. Please enquire for detailed file requirements and prices.

Minimum order is 99 plaques, thereafter multiples of 9 but these can all be different.