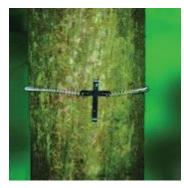

# **Media Progress Label Holder**

The **Media Progress** label holder is made from black polyamide (nylon), and as such is virtually unbreakable.

Standard to the Media system is a jaw width of 82mm.

The **Media Progress** label is fixed to a tree using a **Progress Spring** in stainless steel, cut to an appropriate length from a 10m coil. No damage to the tree.

| Part No. | Description           | Dimensions | Pack size | £     |
|----------|-----------------------|------------|-----------|-------|
| 1570672  | Progress label holder | 82mm jaw   | 50        | 58.50 |
| 1570676  | Progress spring       | 10m        | 1         | 30.00 |