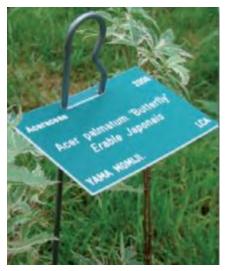

## **Media Label Holders**

The **Media** label holders have excellent resistance to outdoor conditions, black ones are particularly UV resistant. **Media** label holders are available in black, white and green.

## **Engraved Media Plaques**

Engraved plaques are the traditional choice for Botanic Gardens.

Send your text as an Excel file, we will engrave the plaques for you. Please enquire for detailed file requirements and prices.

Minimum order is 72 plaques, thereafter multiples of 6 but these can all be different.